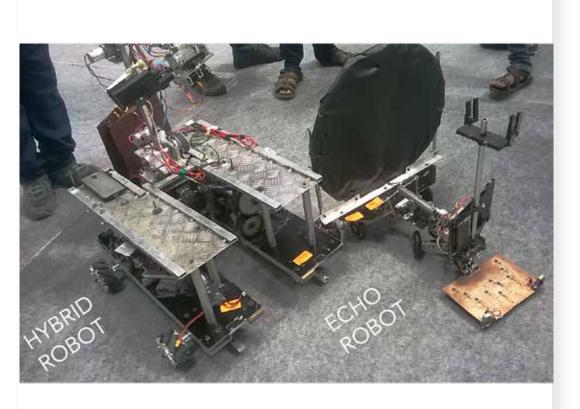

### HYBRID AND ECHO ROBOT FOR GTU TEAM AT ROBOCON INDIA

GTU ROBOCON CLUB

CLICK HERE FOR PORTFOLIO