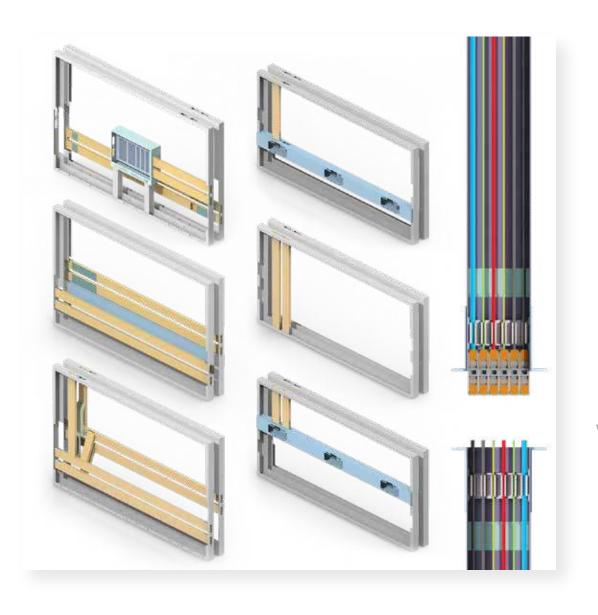

### PROJECT CATALOGUE

IN-VITRO DIAGNOSTICS DEVICE

NO LINK,
DUE TO NON-DISCLOSURE
POLICY\*

3

AUTOCPAP DEVICE FOR SLEEP APNEA

NO LINK,
DUE TO NON-DISCLOSURE
POLICY\*