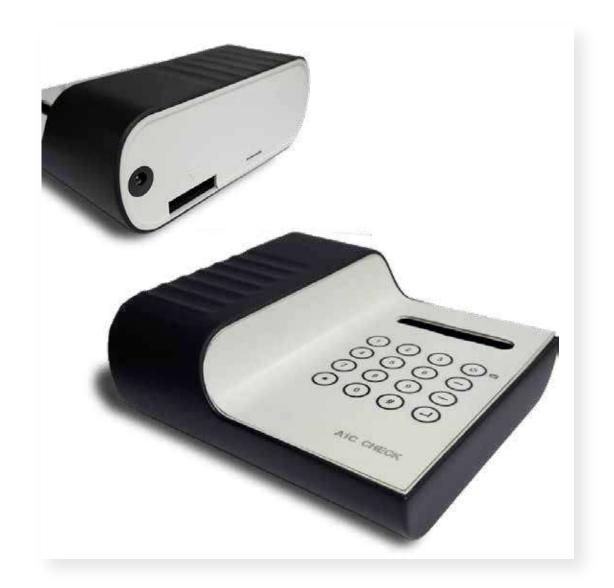

### PROJECT CATALOGUE

IN-VITRO DIAGNOSTICS DEVICE

NO LINK,
DUE TO NON-DISCLOSURE
POLICY\*

3

AUTOCPAP DEVICE FOR SLEEP APNEA

NO LINK,
DUE TO NON-DISCLOSURE
POLICY\*