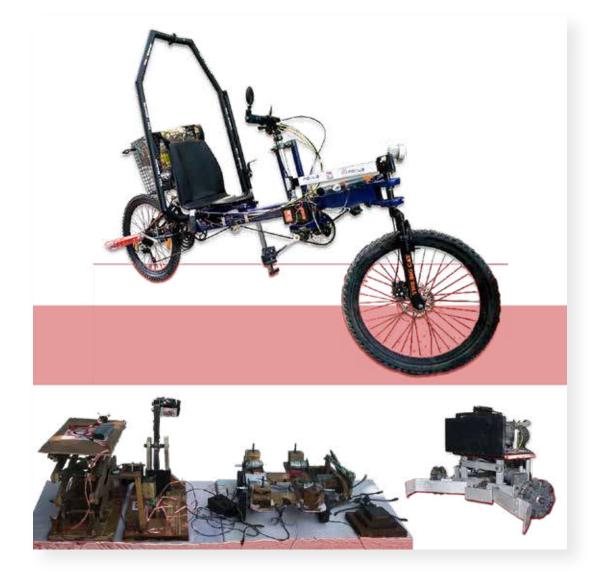

## ASME EFEST PROJECT - NX ROBOTS AND THE BIG CAT VEHICLE

CLICK HERE FOR PORTFOLIO

23