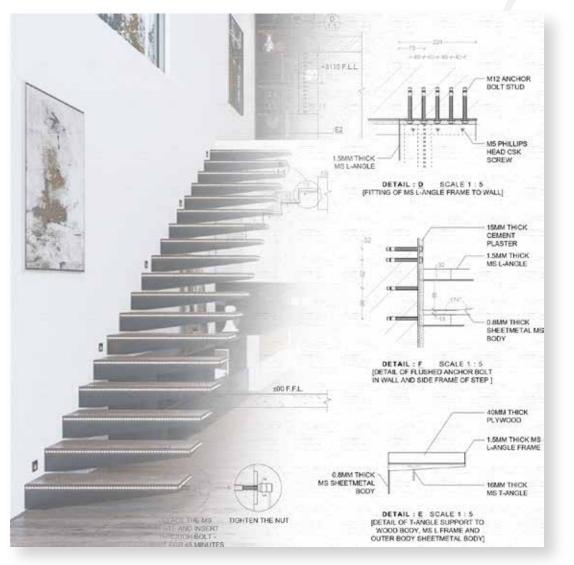

### ARCHITECTURE PRODUCTS, FURNITURE, SCULPTURE

DESIGN OF FENESTRATION FOR CURVED WALL

CLICK HERE FOR PORTFOLIO

TECHNICAL DRAWINGS OF CANTILEVER STAIRCASE

CLICK HERE FOR PORTFOLIO

ZBRUSH PROJECTS
- ZEXTOR AND
SPACESHIP