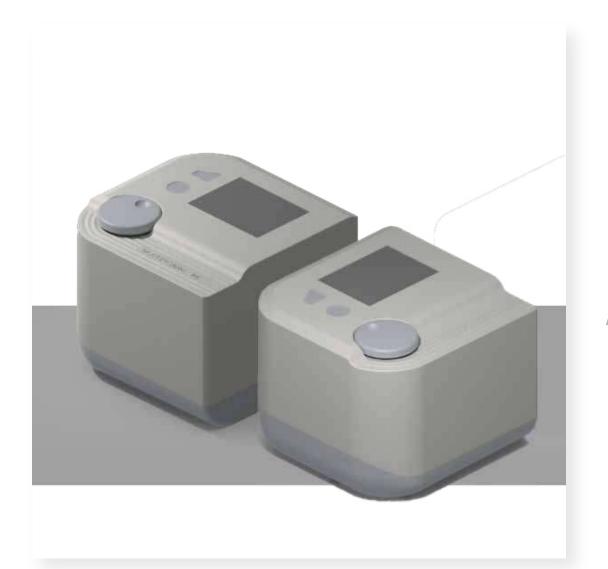

### PROJECT CATALOGUE

IN-VITRO DIAGNOSTICS DEVICE

NO LINK,
DUE TO NON-DISCLOSURE
POLICY\*

3

AUTOCPAP DEVICE FOR SLEEP APNEA

NO LINK,
DUE TO NON-DISCLOSURE
POLICY\*